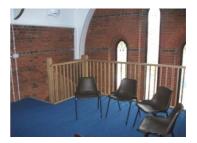

## Large Upstairs Room

473 sq ft Seats max 30 Carpeted Ideal for counselling, meetings, etc.

#### **Tower Room**

301 sq ft Seats max 10 people Carpeted Ideal break out space

#### **Tower Mezzanine**

226 sq ft Seats max 10 people Carpeted Ideal break out space