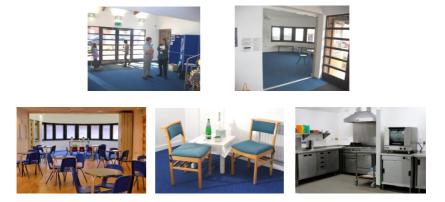

Wi-Fi is available. Flipchart stand, pads, DVD player and projector are available for an additional charge.

Our modern kitchen (258 sq ft), with serving hatch into the main meeting room, is fully equipped with microwave, double oven and hob, convection oven, dishwasher, warming cabinet, water boiler, fridge and freezer space, crockery and cutlery.

There are 4 on-site parking spaces, including one disabled.