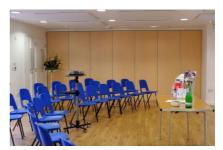

## Main Room

506 sq ft Seats max 50, 60 standing Laminate floor Access to small, private external patio area Servery hatch from kitchen Flexible lighting Underfloor heating Can be extended through high quality acoustic partitions, to include carpeted foyer (261 sq ft) and main entrance foyer.