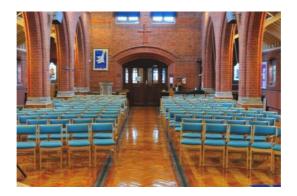

## Main Church

Seats up to 150, depending on layout required Can be a clear space Hard floor Sound system with Sound Desk Induction Loop Ideal for conferences, concerts, quizzes, ceilidhs etc. In all rooms, furniture can be configured to suit your requirements, including folding tables at adult and/or child height, together with a variety of seating for adults and children.