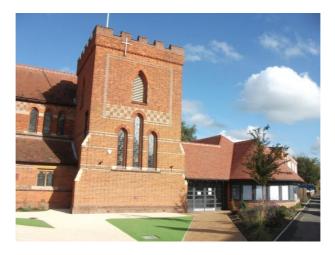

# **St Peter's Church Centre Furze Platt, Maidenhead**

## **ROOMS FOR HIRE**



A number of different sized rooms and spaces are available for hire, at competitive rates, in our attractive, welcoming centre. Together with a large, modern, fully equipped kitchen and high quality toilet facilities, these provide flexible options for a whole range of requirements, such as:

> Business meetings Conferences and seminars Presentation and training sessions Community group/Society meetings Counselling Children's Parties Etc.

## Main Room





506 sq ft Seats max 50, 60 standing Laminate floor Access to small, private external patio area Servery hatch from kitchen Flexible lighting Underfloor heating Can be extended through high quality acoustic partitions, to include carpeted foyer (261 sq ft) and main entrance foyer.

## Large Upstairs Room



473 sq ft Seats max 30 Carpe