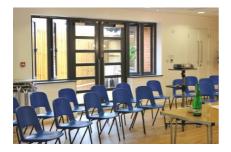

## Main Room

506 sq ft Seats max 50, 60 standing Laminate floor Access to small, private external patio area Servery hatch from kitchen Flexible lighting Underfloor heating Can be extended through high quality acoustic partitions, to include carpeted foyer (261 sq ft) and main entrance foyer.